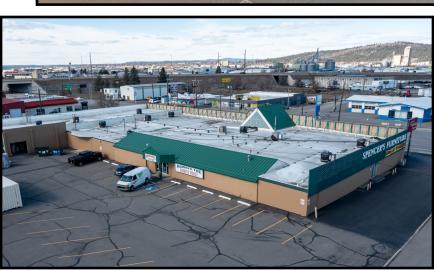

# For Sale: \$3,475,000.00

- Former Spencer's Furniture Store
- Parcel #: 35242.0309
- 65,870 +/- SF Lot (1.51 Acres)
- 25,885 +/- SF Building consisting of a large open showroom, some office and storage warehousing
- Excess Parking available, multiple side streets surrounding property
- Great Signage Opportunities
- Built in 1956, since remodeled
- 2024 Property Taxes: \$11,417.66

- Zoning: Regional Commercial, many permitted uses per City of Spokane Valley. *Retail, Automobile* Services, Manufacturing, Church, School, Fitness Facility & Warehousing
- Highly Visible fronting Sprague Ave with strong storefront exposure
- Easy I-90 on and off Access (Exit 285)
- Near a variety of national retailers:
   Home Depot, Costco, Lowes, Walmart
   and Auto Road Car Dealerships
- Showings by appointment only

# **MAPS**

Centrally Located with Easy I-90 Access

Sprague Ave Owner User Commercial Building \* 6416 E. Sprague Ave Spokane Valley, WA

argerco.com