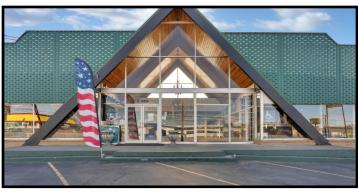

# FOR SALE

# Prime Sprague Ave Owner User Free Standing Building

# 6416 E. Sprague Ave Spokane Valley, WA 99212

# For Sale: \$3,475,000.00

- Former Spencer's Furniture Store
- Parcel #: 35242.0309
- 65,870 +/- SF Lot (1.51 Acres)
- 25,885 +/- SF Building consisting of a large open showroom, some office and storage warehousing
- Excess Parking available, multiple side streets surrounding property
- Great Signage Opportunities
- Built in 1956, since remodeled
- 2024 Property Taxes: \$11,417.66