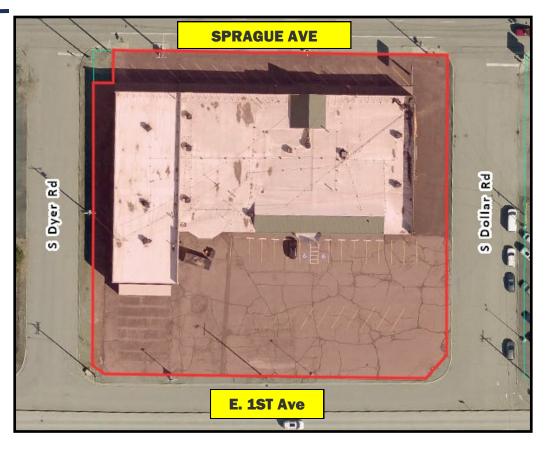

# **MAPS**

Centrally Located with Easy I-90 Access

Sprague Ave Owner User Commercial Building \* 6416 E. Sprague Ave Spokane Valley, WA

argerco.com