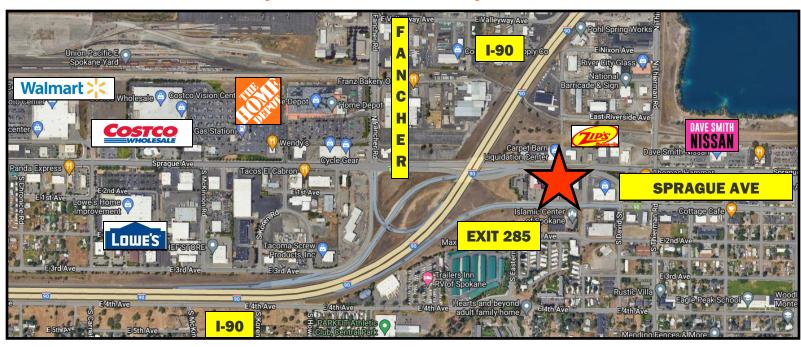

# **MAPS**

Centrally Located with Easy I-90 Access

Sprague Ave Owner User Commercial Building \* 6416 E. Sprague Ave Spokane Valley, WA

argerco.com