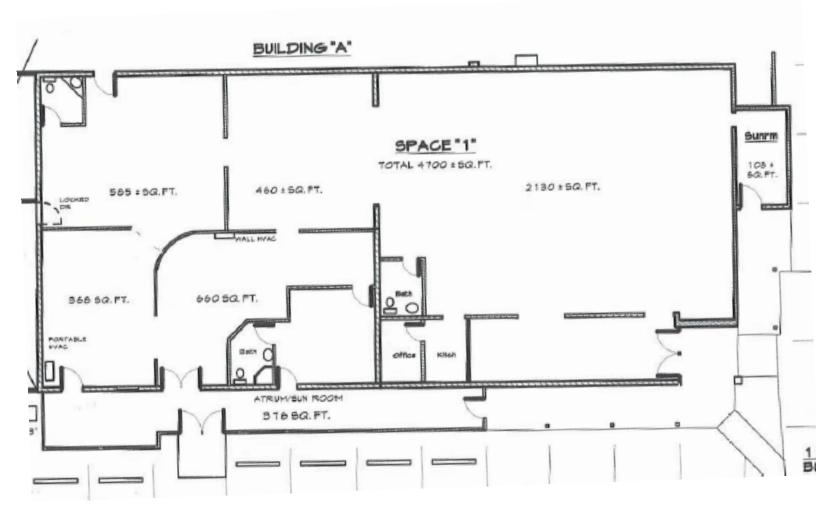

### Floor Plan

SOUTH VALLEY FREE STANDING MIXED USE BUILDING \* 4102 S. BOWDISH RD

GENE ARGER, BROKER | G. ARGER CO. REAL ESTATE INC (509) 926-5311 office | (509) 844-8814 cell | ggarger@argerco.com | www.argerco.com