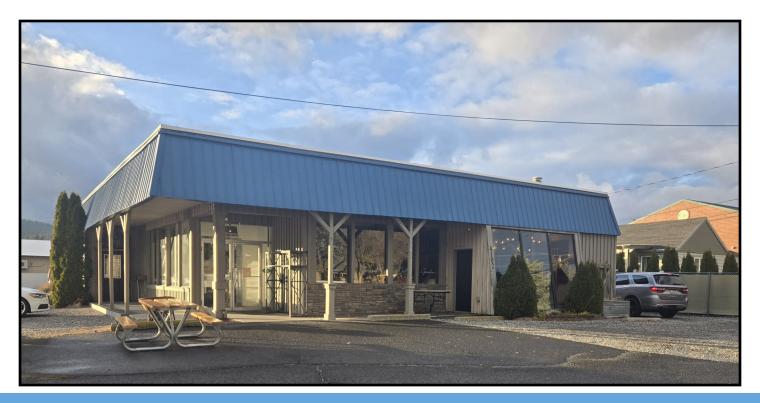

South Valley Free Standing Mixed Use Building

## 4102 S. Bowdish Road Spokane Valley, WA 99206

# PROPERTY HIGHLIGHTS

### For Lease: \$4,000.00 Per Month (Modified Gross)

- Parcel #: 45333.9119, portion of parcel
- 4,700 +/- SF Free Standing Building
- \$10.21 per SF (\$4,000.00 per month, plus some Utilities: electric, gas and garbage). Landlord pays property taxes, water and sewer.
- Building Features: Reception, Open Showroom Space, LargeRooms, Multiple Entrances, Restrooms and Storage.
- 10' Ft Ceilings
- 18+ Parking Stalls

- Zoning: Corridor Mixed Use (CMU), many permitted uses allowed per City of Spokane Valley including Retail, Office, Light Manufacturing, etc.
- Signage Opportunities
- Easy I-90 Access (Argonne Corridor)
- Highly Visible location in a growing, active trendy area (So-Val).
- Next to Mandala Coffee, TT's BBQ, Barneys Grocery, Ponderosa Grill and Chester Store
- Showings by appointment only