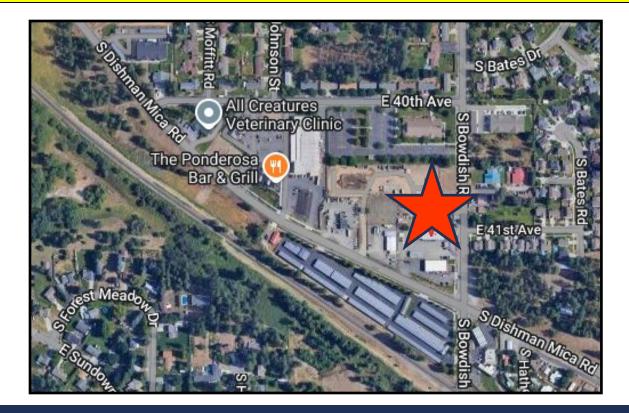

oms and Storage.
- 10' Ft Ceilings
- 18+ Parking Stalls

- Zoning: Corridor Mixed Use (CMU), many permitted uses allowed per City of Spokane Valley including Retail, Office, Light Manufacturing, etc.
- Signage Opportunities
- Easy I-90 Access (Argonne Corridor)
- Highly Visible location in a growing, active trendy area (So-Val).
- Next to Mandala Coffee, TT's BBQ, Barneys Grocery, Ponderosa Grill and Chester Store
- Showings by appointment only

#### SOUTH VALLEY FREE STANDING MIXED USE BUILDING \* 4102 S. BOWDISH RD





### Floor Plan





SOUTH VALLEY FREE STANDING MIXED USE BUILDING \* 4102 S. BOWDISH RD



GENE ARGER, BROKER | G. ARGER CO. REAL ESTATE INC (509) 926-5311 office | (509) 844-8814 cell | ggarger@argerco.com | www.argerco.com





**South Bowdish and Dishman-Mica Road** 



#### SOUTH VALLEY FREE STANDING MIXED USE BUILDING \* 4102 S. BOWDISH RD















SOUTH VALLEY FREE STANDING MIXED USE BUILDING \* 4102 S. BOWDISH RD



## ABOUT





For over **40 years G. ARGER CO. REAL ESTATE INC**., has been meeting the real estate needs of hundreds of companies across the Inland Northwest and are award winning Power Broker Producers.

We offer services in commercial property sales, residential property sales, property management and landlord/tenant commercial leasing representation. Our development division specializes in build to suit as well as complete start to finish design/construct projects.

G. Arger Company is a full-service company that can handle all of your real estate buying, selling, leasing and development needs.



#### G. ARGER CO. REAL ESTATE