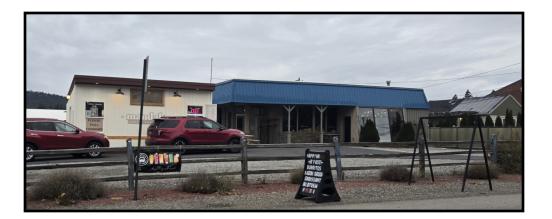

SF Free Standing Building
- \$10.21 per SF (\$4,000.00 per month, plus some Utilities: electric, gas and garbage). Landlord pays property taxes, water and sewer.
- Building Features: Reception, Open Showroom Space, LargeRooms, Multiple Entrances, Restrooms and Storage.
- 10' Ft Ceilings
- 18+ Parking Stalls

- Zoning: Corridor Mixed Use (CMU), many permitted uses allowed per City of Spokane Valley including Retail, Office, Light Manufacturing, etc.
- Signage Opportunities
- Easy I-90 Access (Argonne Corridor)
- Highly Visible location in a growing, active trendy area (So-Val).
- Next to Mandala Coffee, TT's BBQ, Barneys Grocery, Ponderosa Grill and Chester Store
- Showings by appointment only

#### SOUTH VALLEY FREE STANDING MIXED USE BUILDING \* 4102 S. BOWDISH RD





### Floor Plan





SOUTH VALLEY FREE STANDING MIXED USE BUILDING \* 4102 S. BOWDISH RD



GENE ARGER, BROKER | G. ARGER CO. REAL ESTATE INC (509) 926-5311 office | (509) 844-8814 cell | ggarger@argerco.com | www.argerco.com





**South Bowdish and Dishman-Mica Road** 



#### SOUTH VALLEY FREE STANDING MIXED USE BUILDING \* 4102 S. BOWDISH RD















SOUTH VALLEY FREE STANDING MIXED USE BUILDING \* 4102 S. BOWDISH RD



## ABOUT





For over **40 years G. ARGER CO. REAL ESTATE INC**., has been meeting the real estate needs of hundreds of companies across the Inland Northwest and are award winning Power Broker Producers.

We offer services in commercial property sales, residential property sales, property management and landlord/tenant commercial leasing representation. Our development division spe