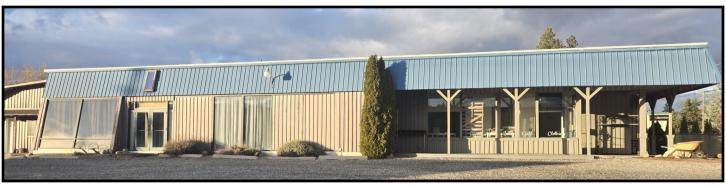

South Valley Free Standing Mixed Use Building

## 4102 S. Bowdish Road Spokane Valley, WA 99206

### For Lease: \$4,000.00 Per Month (Modified Gross)

- Parcel #: 45333.9119, portion of parcel
- 4,700 +/- SF Free Standing Building
- \$10.21 per SF (\$4,000.00 per month, plus some Utilities: electric, gas and garbage). Landlord pays property taxes, water and sewer.
- Building Features: Reception, Open Showroom Space, LargeRooms, Multiple Entrances, Restrooms and Storage.
- 10' Ft Ceilings
- 18+ Parking Stalls

- Zoning: Corridor Mixed Use (CMU), many permitted uses allowed per City of Spokane Valley including Retail, Office, Light Manufacturing, etc.
- Signage Opportunities
- Easy I-90 Access (Argonne Corridor)
- Highly Visible location in a growing, active trendy area (So-Val).
- Next to Mandala Coffee, TT's BBQ, Barneys Grocery, Ponderosa Grill and Chester Store
- Showings by appointment only

#### SOUTH VALLEY FREE STANDING MIXED USE BUILDING \* 4102 S. BOWDISH RD