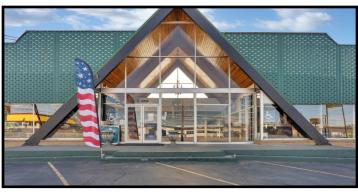

# Prime Sprague Ave Owner User Free Standing Building

## 6416 E. Sprague Ave Spokane Valley, WA 99212

## FOR SALE \$3,299,000.00 \$2,995,000.00

- Former Spencer's Furniture Store
- Parcel #: 35242.0309
- 65,870 +/- SF Lot (1.51 Acres)
- 25,885 +/- SF Building consisting of a large open showroom, some office and storage warehousing
- Excess Parking available, multiple side streets surrounding property
- Great Signage Opportunities
- Built in 1956
- 2025 Property Taxes: \$13,543.20