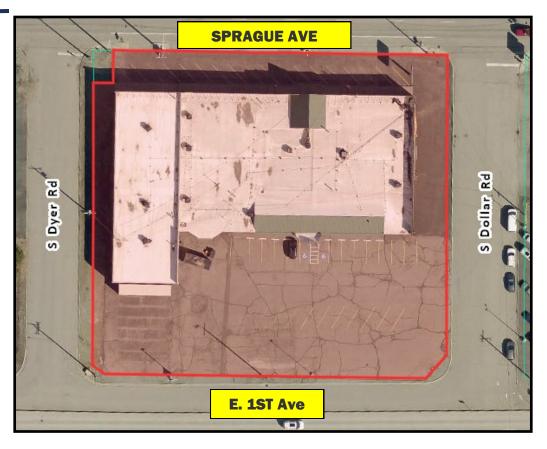

## **MAPS**

Centrally Located with Easy I-90 Access

Sprague Ave Owner User Commercial Building \* 6416 E. Sprague Ave Spokane Valley, WA

argerco.com