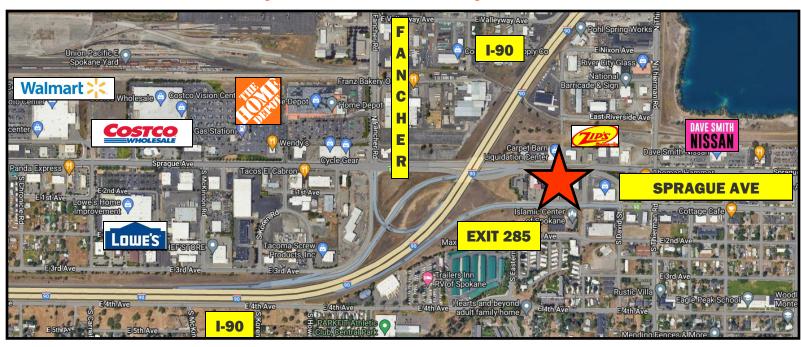

## **MAPS**

Centrally Located with Easy I-90 Access

Sprague Ave Owner User Commercial Building \* 6416 E. Sprague Ave Spokane Valley, WA

argerco.com