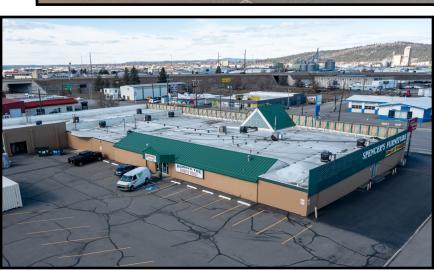

## FOR SALE \$3,299,000.00 \$2,995,000.00

- Former Spencer's Furniture Store
- Parcel #: 35242.0309
- 65,870 +/- SF Lot (1.51 Acres)
- 25,885 +/- SF Building consisting of a large open showroom, some office and storage warehousing
- Excess Parking available, multiple side streets surrounding property
- Great Signage Opportunities
- Built in 1956
- 2025 Property Taxes: \$13,543.20

- \$115.70 Per SF, Priced To SELL!
- Zoning: Regional Commercial, many permitted uses per City of Spokane Valley. Retail, Automobile Services, Manufacturing, Church, School, Fitness Facility & Warehousing
- Centrally Located and Highly Visible fronting Sprague Ave
- Easy I-90 on and off Access (Exit 285)
- Near a variety of national retailers:
   Home Depot, Costco, Lowes, Walmart and Auto Road Car Dealerships

## **MAPS**

Centrally Located with Easy I-90 Access

Sprague Ave Owner User Commercial Building \* 6416 E. Sprague Ave Spokane Valley, WA

argerco.com