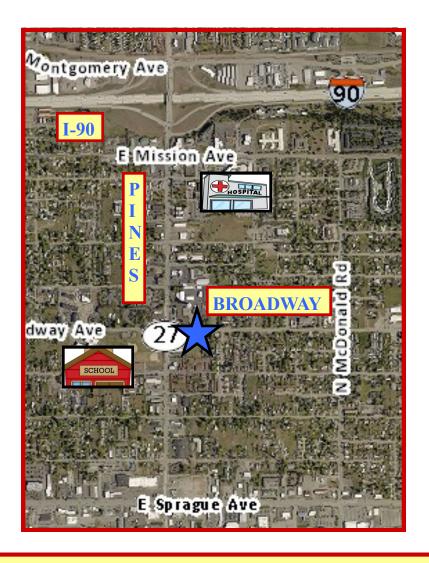

#### **Location:**

Valley Broadway Townhouses are located in the heart of the Spokane Valley off the Pines Road Corridor.

Subject location has easy access to I-90 Freeway. Proceed South from the freeway and take a left on Broadway Ave.

Near a variety of Amenities Including: Schools, Medical, Food Services, Shopping and Employment.

## **Area Location Map**

For over 40 years G. ARGER CO. REAL ESTATE INC., has been meeting the real estate needs of hundreds of companies across the Inland Northwest and are award winning Power Broker Producers.