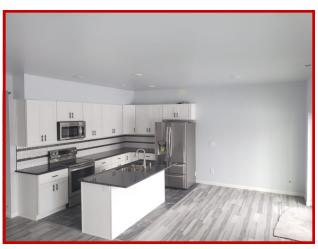

- Open Floor Plan Living Room Concept with 9' Ceilings
- Plumed Kitchen Island with Informal Dining
- Includes appliances: D/W, Refrigerator, Disposal,
   Microwave
- Gas Forced Air (High Efficiency Furnaces)
- Air Conditioning
- Oversized Master Bedrooms and Larger Master Closets
- Granite Counters, Soft Close Cabinets, Pantry
- Upstairs Laundry Rooms in each Unit
- Concrete Entrance and Driveway
- 200 AMP
- Trex Deck's