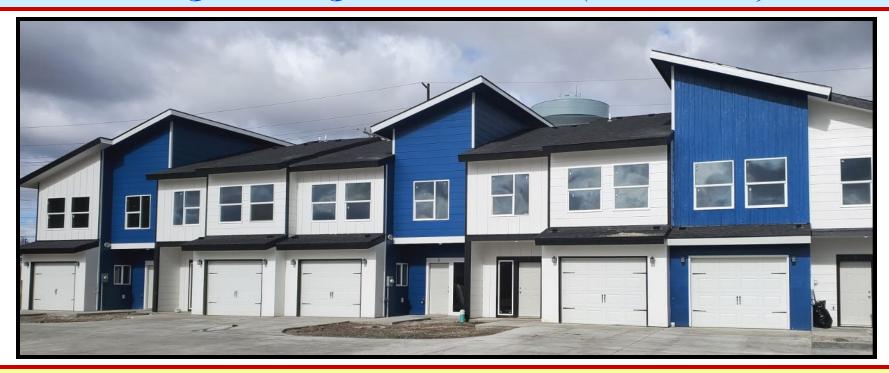

## Valley Luxury Townhouses (Five-Plex)

12402 E. Broadway Ave Spokane Valley, WA 99216

## **Property Overview**

- Sales Price \$1,950,000.00
- Parcel # 45153.0418
- Year Built 2020/2021
- Well Maintained Luxury Large Townhouses (5 Plex)
- Lot Size 24,174+/- Square Feet (0.56)
- Total Building Size 10,250+/- Square Feet
- Each Townhouse Unit is 1,871 +/- Square Feet
- All Floor Plans consist of Three (3) Bedrooms and Three (3) Full Bathrooms
- One Attached Car Garage per Townhouse

- Open Floor Plan Living Room Concept with 9' Ceilings
- Plumed Kitchen Island with Informal Dining
- Includes appliances: D/W, Refrigerator, Disposal,
   Microwave
- Gas Forced Air (High Efficiency Furnaces)
- Air Conditioning
- Oversized Master Bedrooms and Larger Master Closets
- Granite Counters, Soft Close Cabinets, Pantry
- Upstairs Laundry Rooms in each Unit
- Concrete Entrance and Driveway
- 200 AMP
- Trex Deck's