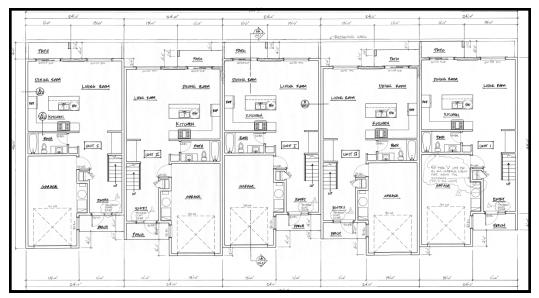

oning
- Oversized Master Bedrooms and Larger Master Closets
- Granite Counters, Soft Close Cabinets, Pantry
- Upstairs Laundry Rooms in each Unit
- Concrete Entrance and Driveway
- 200 AMP
- Trex Deck's



#### **Basic**

#### Financial Overview

- Sales Price: \$1,950,000.00.
- \$190.00 per Square Foot, 10,250 Square Foot Total Structure per Spokane County Assessor
- 100% Leased
- 2023 Total Property Taxes: \$12,481.01
- Landlord Owner responsible for taxes, sewer, water, trash, landscaping maintenance and snow removal
- Tenants responsible for gas, communications and electrical utilities
- Great Potential AIRBNB
- Do not disturb tenants
- For current Financial information available with appraisal leasing comparables, please contact Listing Broker



## Floor Plans

#### **First Floor**



#### **Second Floor**























#### **Location:**

Valley Broadway Townhouses are located in the heart of the Spokane Valley off the Pines Road Corridor.

Subject location has easy access to I-90 Freeway. Proceed South from the freeway and take a left on Broadway Ave.

Near a variety of Amenities Including: Schools, Medical, Food Services, Shopping and Employment.



## **Area Location Map**











For over 40 years G. ARGER CO. REAL ESTATE INC., has been meeting the real estate needs of hundreds of companies across the Inland Northwest and are award winning Power Broker Producers.

We offer services in commercial property sales, residential property sales, property management and landlord/tenant commercial leasing representation. Our development division specializes in