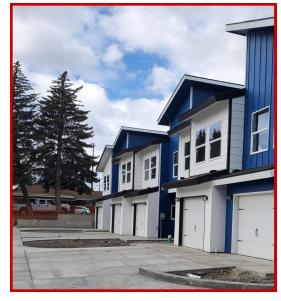

## Valley Luxury Townhouses (Five-Plex)

12402 E. Broadway Ave Spokane Valley, WA 99216

## **Property Overview**

- Sales Price \$1,950,000.00
- Parcel # 45153.0418
- Year Built 2020/2021
- Well Maintained Luxury Large Townhouses (5 Plex)
- Lot Size 24,174+/- Square Feet (0.56)
- Total Building Size 10,250+/- Square Feet
- Each Townhouse Unit is 1,871 +/- Square Feet
- All Floor Plans consist of Three (3) Bedrooms and Three (3) Full Bathrooms
- One Attached Car Garage per Townhouse