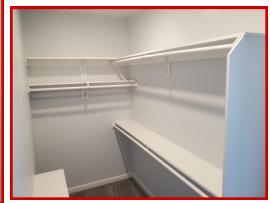

- Open Floor Plan Living Room Concept with 9' Ceilings
- Plumed Kitchen Island with Informal Dining
- Includes appliances: D/W, Refrigerator, Disposal,
   Microwave
- Gas Forced Air (High Efficiency Furnaces)
- Air Conditioning
- Oversized Master Bedrooms and Larger Master Closets
- Granite Counters, Soft Close Cabinets, Pantry
- Upstairs Laundry Rooms in each Unit
- Concrete Entrance and Driveway
- 200 AMP
- Trex Deck's