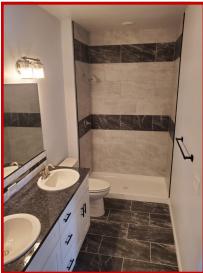

- Open Floor Plan Living Room Concept with 9' Ceilings
- Plumed Kitchen Island with Informal Dining
- Includes appliances: D/W, Refrigerator, Disposal,
   Microwave
- Gas Forced Air (High Efficiency Furnaces)
- Air Conditioning
- Oversized Master Bedrooms and Larger Master Closets
- Granite Counters, Soft Close Cabinets, Pantry
- Upstairs Laundry Rooms in each Unit
- Concrete Entrance and Driveway
- 200 AMP
- Trex Deck's