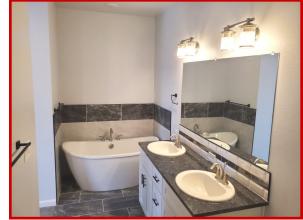

- Open Floor Plan Living Room Concept with 9' Ceilings
- Plumed Kitchen Island with Informal Dining
- Includes appliances: D/W, Refrigerator, Disposal,
   Microwave
- Gas Forced Air (High Efficiency Furnaces)
- Air Conditioning
- Oversized Master Bedrooms and Larger Master Closets
- Granite Counters, Soft Close Cabinets, Pantry
- Upstairs Laundry Rooms in each Unit
- Concrete Entrance and Driveway
- 200 AMP
- Trex Deck's