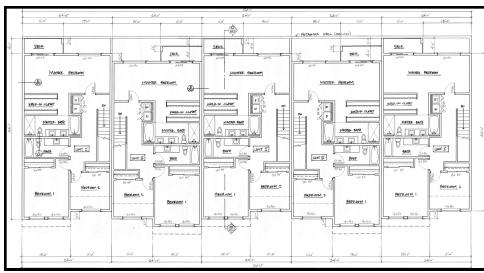

Bedrooms and Larger Master Closets
- Granite Counters, Soft Close Cabinets, Pantry
- Upstairs Laundry Rooms in each Unit
- Concrete Entrance and Driveway
- 200 AMP
- Trex Deck's



#### **Basic**

#### Financial Overview

- Sales Price: \$1,950,000.00.
- \$190.00 per Square Foot, 10,250 Square Foot Total Structure per Spokane County Assessor
- 100% Leased
- 2023 Total Property Taxes: \$12,481.01
- Landlord Owner responsible for taxes, sewer, water, trash, landscaping maintenance and snow removal
- Tenants responsible for gas, communications and electrical utilities
- Great Potential AIRBNB
- Do not disturb tenants
- For current Financial information available with appraisal leasing comparables, please contact Listing Broker



## Floor Plans

#### **First Floor**



#### **Second Floor**























#### **Location:**

Valley Broadway Townhouses are located in the heart of the Spokane Valley off the Pines Road Corridor.

Subject location has easy access to I-90 Freeway. Proceed South from the freeway and take a left on Broadway Ave.

Near a variety of Amenities Including: Schools, Medical, Food Services, Shopping and Employment.



## **Area Location Map**











For over 40 years G. ARGER CO. REAL ESTATE INC., has been meeting the real estate needs of hundreds of companies across the Inland Northwest and are award winning Power Broker Producers.

We offer services in commercial property sales, residential property sales, property management and landlord/tenant commercial leasing representation. Our development division specializes in build to suit as well as