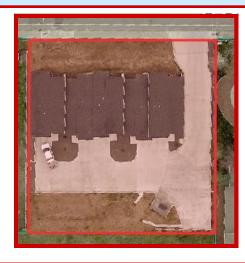

## Valley Luxury Townhouses (Five-Plex)

12402 E. Broadway Ave Spokane Valley, WA 99216

## **Property Overview**

- Sales Price \$1,950,000.00
- Parcel # 45153.0418
- Year Built 2020/2021
- Well Maintained Luxury Large Townhouses (5 Plex)
- Lot Size 24,174+/- Square Feet (0.56)
- Total Building Size 10,250+/- Square Feet
- Each Townhouse Unit is 1,871 +/- Square Feet
- All Floor Plans consist of Three (3) Bedrooms and Three (3) Full Bathrooms
- One Attached Car Garage per Townhouse