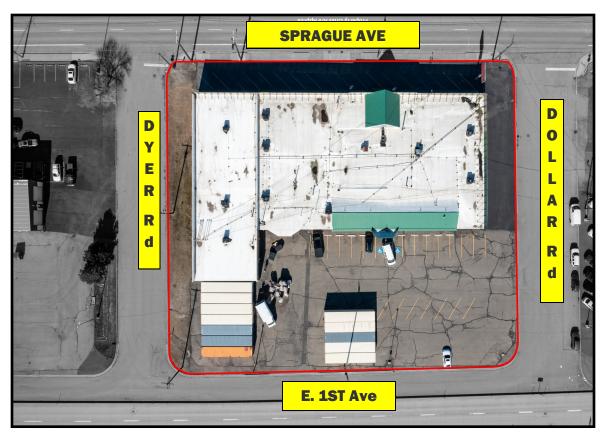

#### **MAPS**

Centrally Located with Easy I-90 Access

Sprague Ave Owner User Commercial Building \* 6416 E. Sprague Ave Spokane Valley, WA