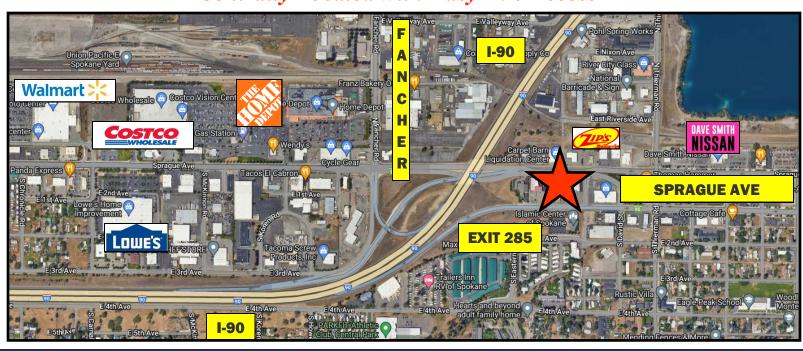

#### **MAPS**

Centrally Located with Easy I-90 Access

Sprague Ave Owner User Commercial Building \* 6416 E. Sprague Ave Spokane Valley, WA