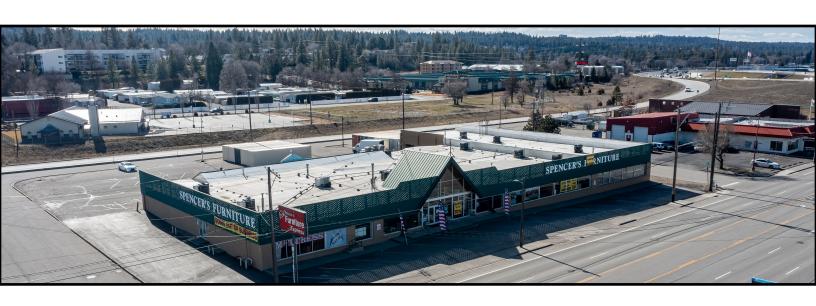

### **PHOTOS**

Sprague Ave Owner User Commercial Building \* 6416 E. Sprague Ave Spokane Valley, WA

## For Lease: \$7.00 per SF, plus NNN

- Former Spencer's Furniture Store
- Parcel #: 35242.0309
- 65,870 +/- SF Lot (1.51 Acres)
- 25,885 +/- SF Building consisting of a large open showroom, some office and storage warehousing
- Excess Parking available, multiple side streets surrounding property
- Great Signage Opportunities
- Built in 1956, since remodeled
- 2023 Property Taxes: \$10,307.76

- Zoning: Regional Commercial, many permitted uses per City of Spokane Valley. Retail, Automobile Services, Manufacturing, Church, School, Fitness Facility & Warehousing
- Highly Visible fronting Sprague Ave with strong storefront exposure
- Easy I-90 on and off Access (Exit 285)
- Near a variety of national retailers:
   Home Depot, Costco, Lowes, Walmart
   and Auto Road Car Dealerships
- Showings by appointment only