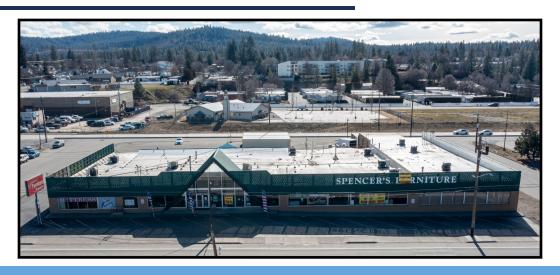

### **PHOTOS**

Sprague Ave Owner User Commercial Building \* 6416 E. Sprague Ave Spokane Valley, WA

## For Lease: \$7.00 per SF, plus NNN

- Former Spencer's Furniture Store
- Parcel #: 35242.0309
- 65,870 +/- SF Lot (1.51 Acres)
- 25,885 +/- SF Building consisting of a large open showroom, some office and storage warehousing
- Excess Parking available, multiple side streets surrounding property
- Great Signage Opportunities
- Built in 1956, since remodeled
- 2023 Property Taxes: \$10,307.76

- Zoning: Regional Commercial, many permitted uses per City of Spokane Valley. Retail, Automobile Services, Manufacturing, Church, School, Fitness Facility & Warehousing
- Highly Visible fronting Sprague Ave with strong storefront exposure
- Easy I-90 on and off Access (Exit 285)
- Near a variety of national retailers:
   Home Depot, Costco, Lowes, Walmart
   and Auto Road Car Dealerships
- Showings by appointment only